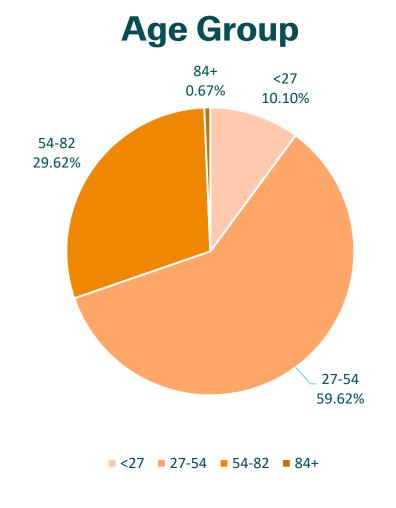

r.



CommUnityCare adds standby appointments to schedule in June and continues to evaluate operations and capacity to offer a second day at the site.

Q3 2023

BMHC provider is hired and onboarded. CUC Services Provided Monday – Thursday 7 a.m. to 6 p.m.

Q2 2024



## **BMHC Clinical Performance**

### **Performance**

Currently operating at 44.74% of clinical capacity.

Building a health practice takes time – 12 to 18 months.

Goal for the year for all new CUC site for 2025 is to get to 70% utilization.

**FYTD: 634 Patients** 

## **BMHC Payer Mix**



## **Gender Identity**





## BMHC/CUC Patient Demographics

## **Top 5 Zip Codes**

78753 – Rundberg/ I-35 Corridor

78758 – North Austin

78723 - Windsor Park/ Pecan Springs

78724 – LBJ High School/Colony Park

78660 - Pflugerville



## **Patient Race**

White 49.3%
Unreported 11.4%
African American 36.2%
Asian 0.18%
More than one 0.0%

## **Patient Ethnicity**

Non-Hispanic 45.5%
Hispanic 2.3%
Unreported 9.10%
Another Hispanic 23.6%
Mexican American 16.4%





HAVE YOU
BEEN PUTTING
OFF YOUR
HEALTH CARE?

Come see us at the

## BLACK MEN'S HEALTH CLINIC

6633 E. Highway 290, Suite #100 Austin, Texas 78723

Tuesday and Thursday - 6 to 8 PM

Convenient evening hours. Welcoming location.



## **BMHC Outreach Activities**

BMHC Navigators and the BMHC Medical Team have a real time connection, enabling the scheduling of appointments and the ability to see patients on the same day.

Efforts are also underway to establish telehealth access from Community First! Village with BMHC Navigators.

Outreach efforts include Health