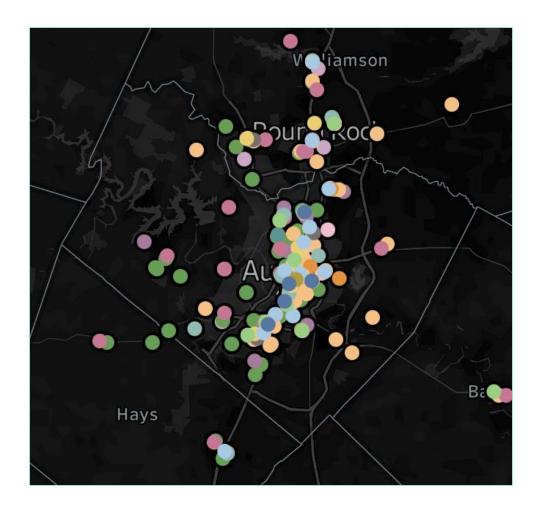

# Communities

**Central East Austin** 

North Travis County

Dove Springs - Montopolis

Rundberg – St. John's

Colony Park - Manor

# Meeting More People Where They are

| Measure                  | 2023   | 2024   | % Increase |
|--------------------------|--------|--------|------------|
| Applications             | 78     | 235    | 201%       |
| App assistance locations | 4      | 9      | 125%       |
| Events                   | 249    | 290    | 16%        |
| Reach                    | 11,623 | 14,587 | 26%        |