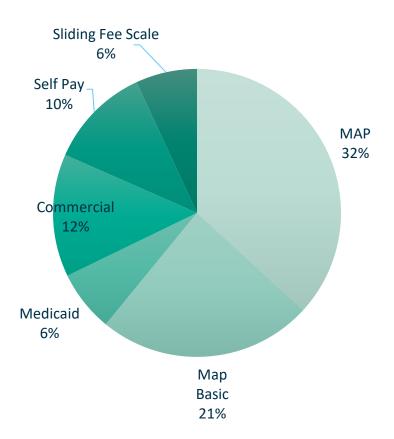

mmUnityCare's Board of directors recommend addition of BMHC to HRSA scope of service.



CommUnityCare adds BMHC to its HRSA scope of service on Oct. 19, 2022. CUC signs MOU with non-profit BMHC to provide personnel for outreach in December.



CommUnityCare adds standby appointments to schedule in June and continues to evaluate operations and capacity to offer a second day at the site.

Q3 2023

BMHC provider is hired and onboarded. CUC Services Provided Monday – Thursday 7 a.m. to 6 p.m.

Q2 2024



## **BMHC Clinical Performance**

### **Performance**

Currently operating at 44.74% of clinical capacity.

Building a health practice takes time – 12 to 18 months.

Goal for the year for all new CUC site for 2025 is to get to 70% utilization.

**FYTD: 634 Patients** 

## **BMHC Payer Mix**



## **Gender Identity**





## BMHC/CUC Patient Demographics

## **Top 5 Zip Codes**

78753 – Rundberg/ I-35 Corridor

78758 – North Austin

78723 - Windsor Park/ Pecan Springs

78724 – LBJ High School/Colony Park

78660 - Pflugerville



## **Patient Race**

White 49.3%
Unreported 11.4%
African American 36.2%
Asian 0.18%
More than one 0.0%

## **Patient Ethnicity**

Non-Hispanic 45.5%
Hispanic 2.3%
Unreported 9.10%
Another Hispanic 23.6%
Mexican American 16.4%





HAVE YOU
BEEN PUTTING
OFF YOUR
HEALTH CARE?

Come see us at the

## BLACK MEN'S HEALTH CLINIC

6633 E. Highway 290, Suite #100 Austin, Texas 78723

Tuesday and Thursday - 6 to 8 PM

Convenient evening hours. Welcoming location.



## **BMHC Outreach Activities**

BMHC Navigators and the BMHC Medical Team have a real time conn